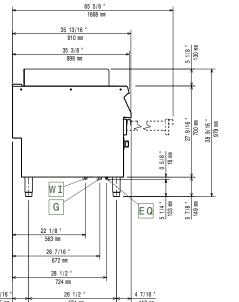

# 

EQ = Equipotential screwG = Gas connection

Gas

Gas Power: 10 kW

**Standard gas delivery:** Natural Gas G20 (20mbar)

Gas Type Option: LPG; Natural Gas

Gas Inlet: 3/4"

#### **Key Information:**

**External dimensions, Width:** 400 mm External dimensions, Depth: 900 mm **External dimensions, Height:** 850 mm Net weight: 60 kg Shipping weight: 72 kg Shipping height: 1180 mm Shipping width: 480 mm Shipping depth: 1020 mm Shipping volume: 0.58 m<sup>3</sup> **Certification group:** N9GG Cooking surface width: 316 mm Cooking surface depth: 640 mm