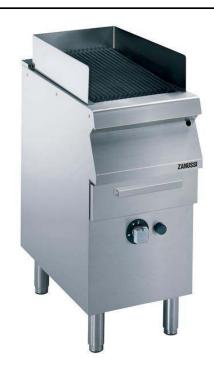

#### Item No.

To be used with natural or LPG gas. High efficiency 11 kW stainless steel burners with self stabilizing flame. Cooking surface grids in enameled cast iron, easily removable for cleaning. Includes drip tray for the collection of grease and fat. Exterior panels of unit in stainless steel with Scotch Brite finish. Extra strength work top in heavy duty 2 mm stainless steel. Rght-angled side edges to allow flush-fitting junction between units.

#### **Main Features**

- Stainless steel AISI441 burners with self stabilizing flame.
- Burners are protected by deflection trays to prevent fat dripping on them.
- Drip tray to collect residual cooking juices and fat.
- Stainless steel high splash guards on the rear and sides of cooking surface. Splash guards can be easily removed for cleaning and are dishwasher-safe.
- The special design of the control knob system guarantees against water infiltration.
- IPX5 water protection.
- Energy regulation through a control knob.
- Monoblock structure gives better stability and easier installation.
- The cooking surface is double-sided: one for meat and the other for fish and vegetables.
- The drawer can be filled with water to obtain vapor to cook softener food and to facilitate the cleaning of the drawer.
- The low temperature of the external panels allow to work in safety.
- Cooking grids made in highly resistant enameled cast iron for easy cleaning.

#### Construction

- All exterior panels in Stainless Steel with Scotch Brite finishing.
- AISI 304 stainless steel worktop, 2mm thick.
- Model has right-angled side edges to allow flush fitting joints between units, eliminating gaps and possible dirt traps.
- Unit is 900mm deep to give a larger working surface area.