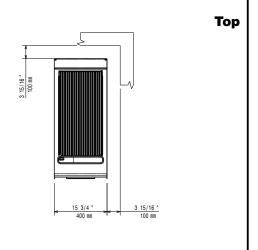

#### **Key Information:**

**External dimensions, Width:** 400 mm External dimensions, Depth: 900 mm **External dimensions, Height:** 850 mm Net weight: 60 kg Shipping weight: 72 kg Shipping height: 1180 mm Shipping width: 480 mm Shipping depth: 1020 mm Shipping volume: 0.58 m<sup>3</sup> **Certification group:** N9GG Cooking surface width: 316 mm Cooking surface depth: 640 mm